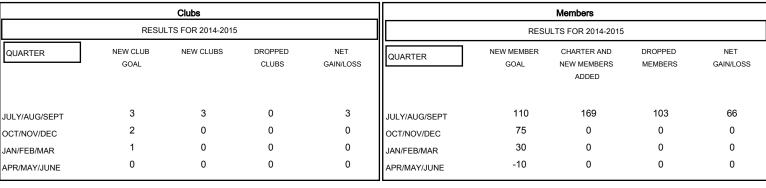

## GOALS AND ACTUAL MEMBERS CUMULATIVE

| - CURR  | ENT YEAR GOALS FOR NEW |
|---------|------------------------|
| MEMBERS |                        |

CURRENT YEAR ACTUAL MEMBERS

| - ▲ | - LAS | T YEAR AC | CTUAL N | IEMBER | S |
|-----|-------|-----------|---------|--------|---|
|     |       | T YEAR AC |         |        |   |