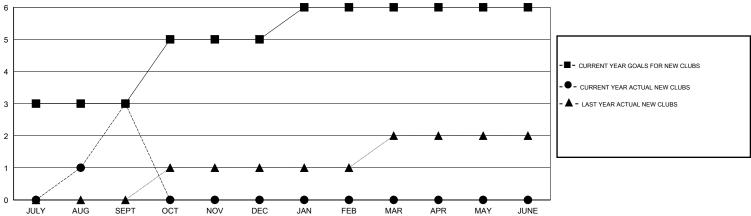

## MONTHLY MEMBERSHIP PROGRESS REPORT

## District 321B1

Results as of: 9/30/2014

V S Kukreja **LOCATION INDIA**  $\mathsf{GMT}\;\mathsf{CA}\;6$ 







## GOALS AND ACTUAL MEMBERS CUMULATIVE



| - CURR  | ENT YEAR GOALS FOR NEW |
|---------|------------------------|
| MEMBERS |                        |

CURRENT YEAR ACTUAL MEMBERS

| - ▲ | - LAS | T YEAR AC | CTUAL N | IEMBER | S |
|-----|-------|-----------|---------|--------|---|
|     |       | T YEAR AC |         |        |   |

| DROPPED CLUBS: 0 |     |
|------------------|-----|
| DROPPED MEMBERS  |     |
| DECEASED         | 1   |
| CLUB CANCELLED   | 0   |
| OTHER            | 102 |
| TOTAL            | 103 |

| 25 CLUBS OF 67 ADDED 1 OR MORE<br>NEW MEMBERS | GENDER DISTRIBU<br>MALE<br>FEMALE | 1,308 (63.68%)<br>746 (36.32%) |       |
|-----------------------------------------------|-----------------------------------|--------------------------------|-------|
| CLICK HERE FOR