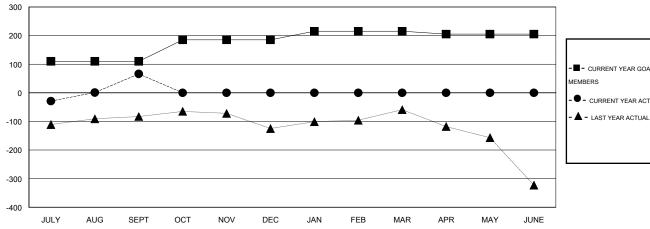

## GOALS AND ACTUAL MEMBERS CUMULATIVE

| - CURR  | ENT YEAR GOALS FOR NEW |
|---------|------------------------|
| MEMBERS |                        |

CURRENT YEAR ACTUAL MEMBERS

| - ▲ | - LAS | T YEAR AC | CTUAL N | IEMBER | S |
|-----|-------|-----------|---------|--------|---|
|     |       | T YEAR AC |         |        |   |